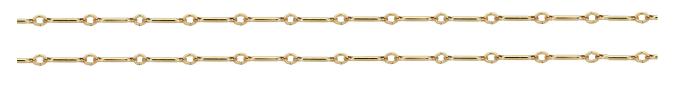

## BAR CHAIN

1 mm gold - filled

bracelet: \$85 | anklet: \$105 | necklace: \$120 | waist chain: \$200